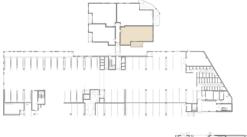

## UNIT 101

 $B\,E\,D\,S$ 

BATHS

2

2

INTERIOR

TERRACE

1180 SQ. FT.

120 SQ. FT.

Floor plans are drawn to varying scales to maximize visibility when printed. The floor plans, elevations, renderings, features, finishes and specifications are subject to change at any time. Square footage or floor areas shown in any marketing or other materials is approximate and may be more or less than the actual size. They should not be relied upon as representations, express or implied. The developer reserves the right to change floor plans, elevations, features, finishes and specifications at any time, without prior notice.