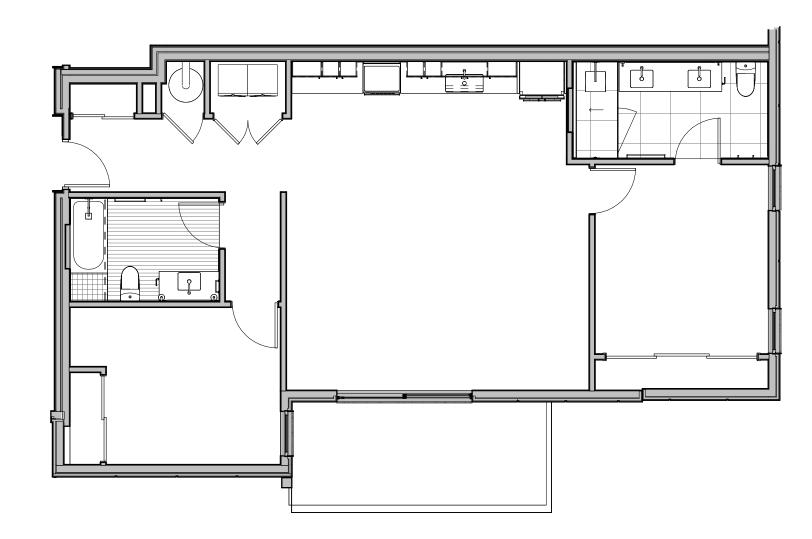

## UNIT 101

 $B\,E\,D\,S$ 

BATHS

2

2

INTERIOR

TERRACE

1180 SQ. FT.

120 SQ. FT.

Floor plans are drawn to varying scales to maximize visibility when printed. The floor plans, elevations, renderings, features, finishes and specifications are subject to change at any time. Square footage or floor areas shown in any marketing or other materials is approximate and may be more or less than the actual size. They should not be relied upon as representations, express or implied. The developer reserves the right to change floor plans, elevations, features, finishes and specifications at any time, without prior notice.