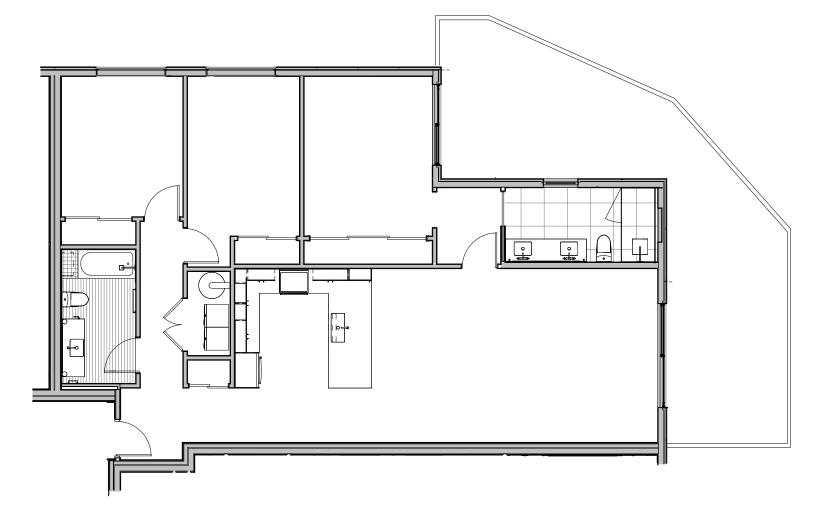

THE

UNIT 102

| BEDS         | BATHS       |
|--------------|-------------|
| 3            | 2           |
|              |             |
| INTERIOR     | TERRACE     |
| 1541 SQ. FT. | 420 SQ. FT. |

Floor plans are drawn to varying scales to maximize visibility when printed. The floor plans, elevations, renderings, features, finishes and specifications are subject to change at any time. Square footage or floor areas shown in any marketing or other materials is approximate and may be more or less than the actual size. They should not be relied upon as representations, express or implied. The developer reserves the right to change floor plans, elevations, features, finishes and specifications at any time, without prior notice.