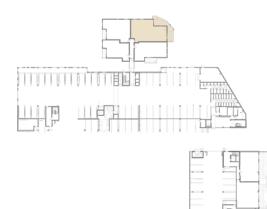

THE

UNIT 102

| BEDS         | BATHS       |
|--------------|-------------|
| 3            | 2           |
|              |             |
| INTERIOR     | TERRACE     |
| 1541 SQ. FT. | 420 SQ. FT. |

Floor plans are drawn to varying scales to maximize visibility when printed. The floor plans, elevations, renderings, features, finishes and specifications are subject to change at any time. Square footage or floor areas shown in any marketing or other materials is approximate and may be more or less than the actual size. They should not be relied upon as representations, express or implied. The developer reserves the right to change floor plans, elevations, features, finishes and specifications at any time, without prior notice.