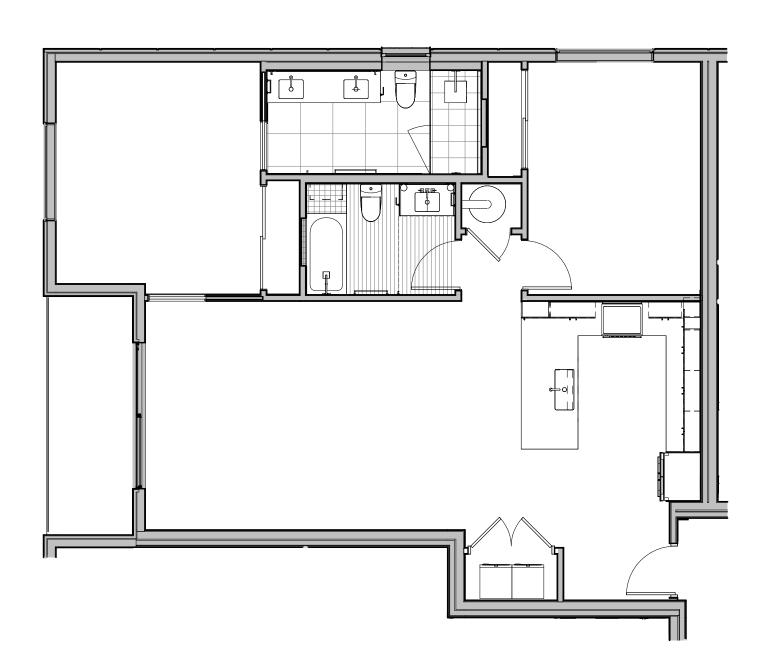

## NOVA

## UNIT 103

BEDS BATHS

INTERIOR

TERRACE

2

1209 SQ. FT.

80 SQ. FT.

Floor plans are drawn to varying scales to maximize visibility when printed. The floor plans, elevations, renderings, features, finishes and specifications are subject to change at any time. Square footage or floor areas shown in any marketing or other materials is approximate and may be more or less than the actual size. They should not be relied upon as representations, express or implied. The developer reserves the right to change floor plans, elevations, features, finishes and specifications at any time, without prior notice.