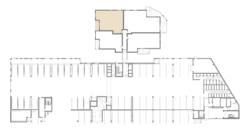

## NOVA

## UNIT 103

BEDS BATHS

INTERIOR

TERRACE

2

1209 SQ. FT.

80 SQ. FT.

Floor plans are drawn to varying scales to maximize visibility when printed. The floor plans, elevations, renderings, features, finishes and specifications are subject to change at any time. Square footage or floor areas shown in any marketing or other materials is approximate and may be more or less than the actual size. They should not be relied upon as representations, express or implied. The developer reserves the right to change floor plans, elevations, features, finishes and specifications at any time, without prior notice.