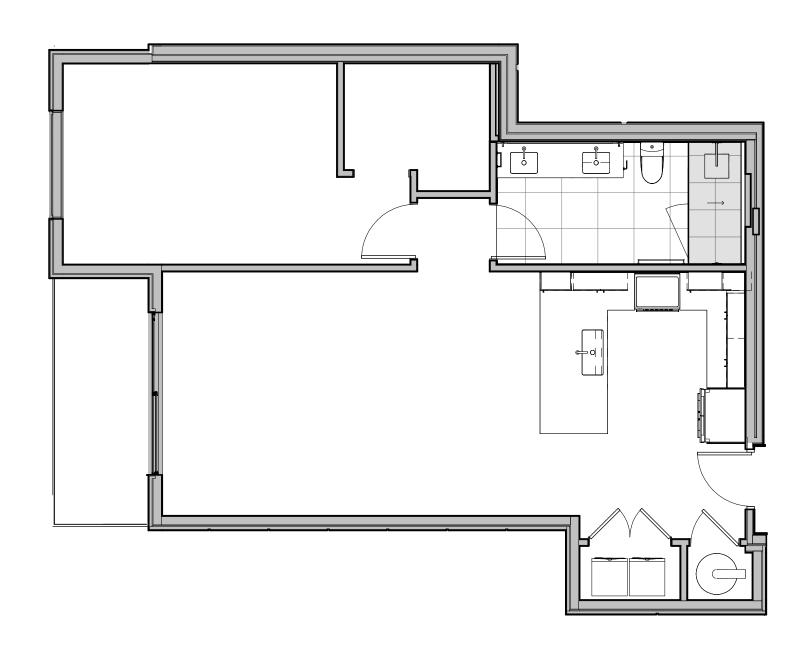

## UNIT 104

BEDS BATHS

.

TERRACE

955 SQ. FT.

INTERIOR

75 SQ. FT.

Floor plans are drawn to varying scales to maximize visibility when printed. The floor plans, elevations, renderings, features, finishes and specifications are subject to change at any time. Square footage or floor areas shown in any marketing or other materials is approximate and may be more or less than the actual size. They should not be relied upon as representations, express or implied. The developer reserves the right to change floor plans, elevations, features, finishes and specifications at any time, without prior notice.