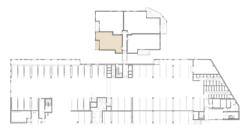

## UNIT 104

BEDS BATHS

.

TERRACE

955 SQ. FT.

INTERIOR

75 SQ. FT.

Floor plans are drawn to varying scales to maximize visibility when printed. The floor plans, elevations, renderings, features, finishes and specifications are subject to change at any time. Square footage or floor areas shown in any marketing or other materials is approximate and may be more or less than the actual size. They should not be relied upon as representations, express or implied. The developer reserves the right to change floor plans, elevations, features, finishes and specifications at any time, without prior notice.