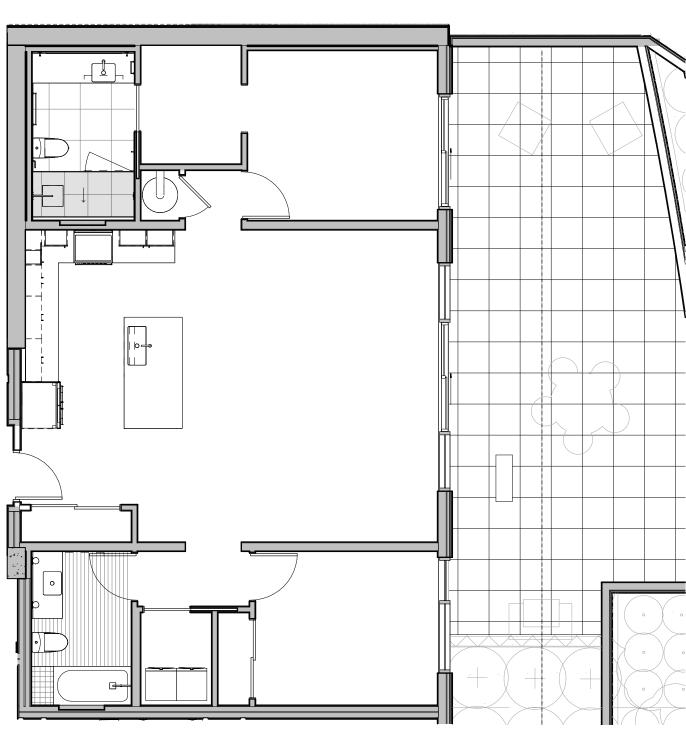

## UNIT 105

| BEDS         | BATHS       |
|--------------|-------------|
| 2            | 2           |
|              |             |
| INTERIOR     | TERRACE     |
| 1235 SQ. FT. | 587 SQ. FT. |

Floor plans are drawn to varying scales to maximize visibility when printed. The floor plans, elevations, renderings, features, finishes and specifications are subject to change at any time. Square footage or floor areas shown in any marketing or other materials is approximate and may be more or less than the actual size. They should not be relied upon as representations, express or implied. The developer reserves the right to change floor plans, elevations, features, finishes and specifications at any time, without prior notice.