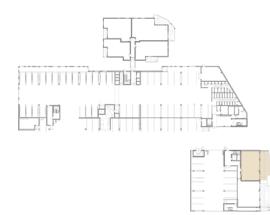

## UNIT 105

| BEDS         | BATHS       |
|--------------|-------------|
| 2            | 2           |
|              |             |
| INTERIOR     | TERRACE     |
| 1235 SQ. FT. | 587 SQ. FT. |

Floor plans are drawn to varying scales to maximize visibility when printed. The floor plans, elevations, renderings, features, finishes and specifications are subject to change at any time. Square footage or floor areas shown in any marketing or other materials is approximate and may be more or less than the actual size. They should not be relied upon as representations, express or implied. The developer reserves the right to change floor plans, elevations, features, finishes and specifications at any time, without prior notice.