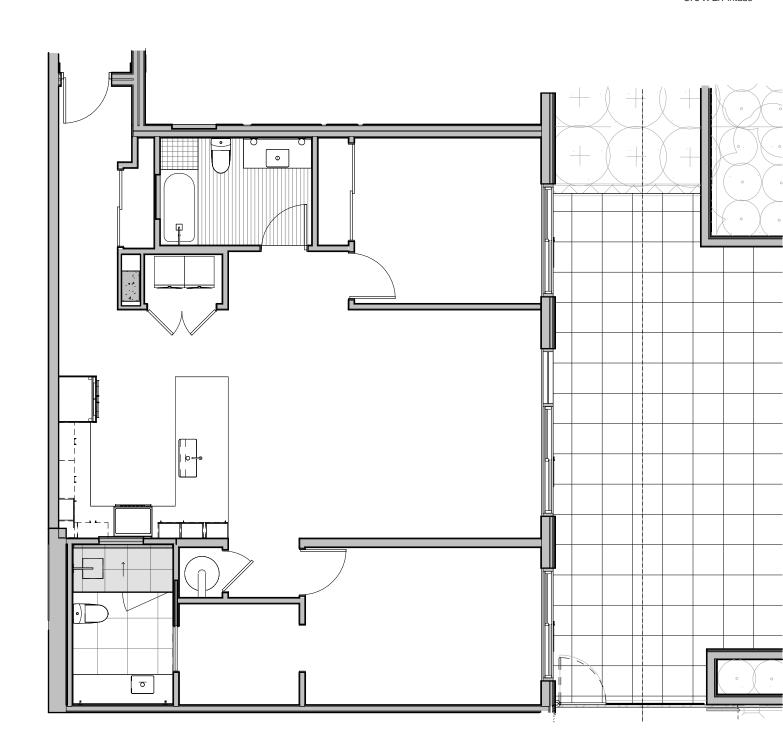

## UNIT 106

BEDS

BATHS

2

2

INTERIOR

TERRACE

1294 SQ. FT.

587 SQ. FT.

Floor plans are drawn to varying scales to maximize visibility when printed. The floor plans, elevations, renderings, features, finishes and specifications are subject to change at any time. Square footage or floor areas shown in any marketing or other materials is approximate and may be more or less than the actual size. They should not be relied upon as representations, express or implied. The developer reserves the right to change floor plans, elevations, features, finishes and specifications at any time, without prior notice.