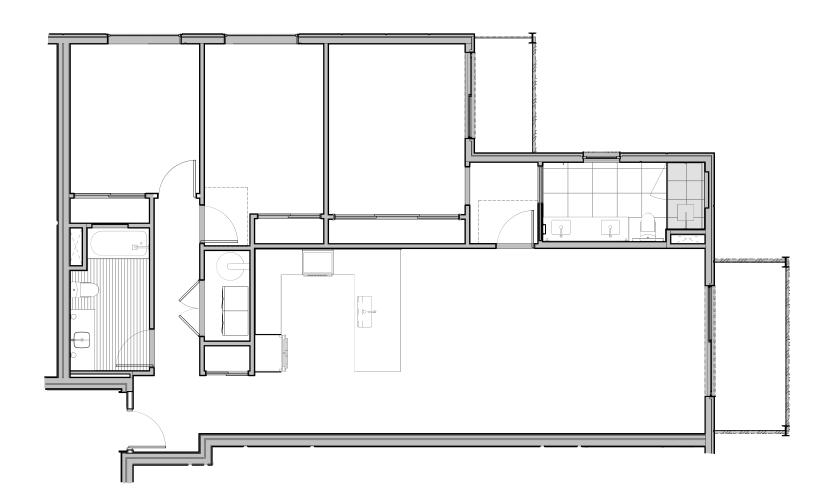

## NOVA

## UNIT 202

BEDS

BATHS

3

2

INTERIOR

TERRACE

1541 SQ. FT.

127 SQ. FT.

Floor plans are drawn to varying scales to maximize visibility when printed. The floor plans, elevations, renderings, features, finishes and specifications are subject to change at any time. Square footage or floor areas shown in any marketing or other materials is approximate and may be more or less than the actual size. They should not be relied upon as representations, express or implied. The developer reserves the right to change floor plans, elevations, features, finishes and specifications at any time, without prior notice.