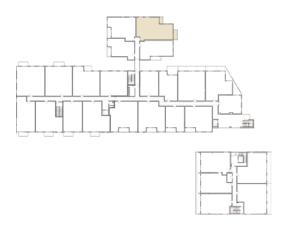

## NOVA

## UNIT 202

BEDS

BATHS

3

2

INTERIOR

TERRACE

1541 SQ. FT.

127 SQ. FT.



Floor plans are drawn to varying scales to maximize visibility when printed. The floor plans, elevations, renderings, features, finishes and specifications are subject to change at any time. Square footage or floor areas shown in any marketing or other materials is approximate and may be more or less than the actual size. They should not be relied upon as representations, express or implied. The developer reserves the right to change floor plans, elevations, features, finishes and specifications at any time, without prior notice.

Real Estate Sales and Marketing by Enkasa Homes - a licensed California Broker - CA DRE #02208334