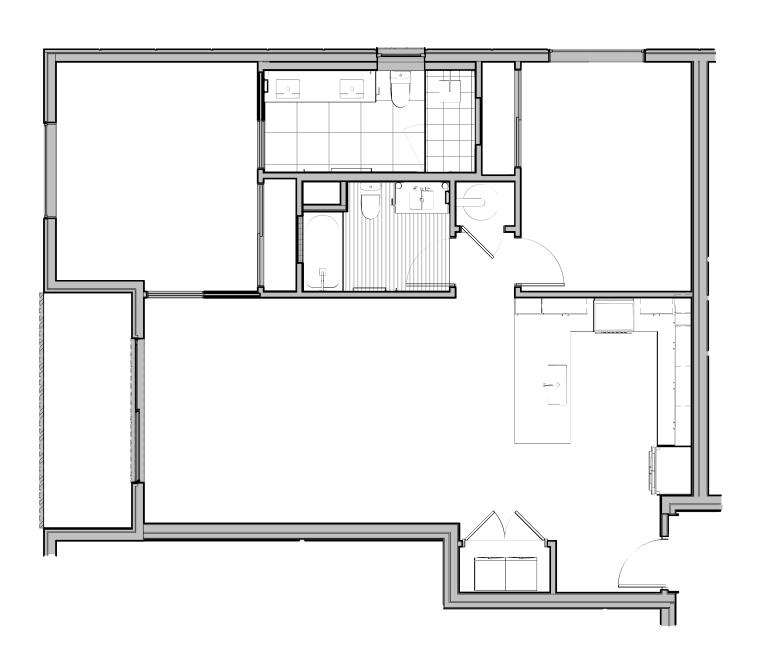

## NOVA

## UNIT 203

BEDS BATHS

2

INTERIOR 1209 SQ. FT. TERRACE

80 SQ. FT.

Floor plans are drawn to varying scales to maximize visibility when printed. The floor plans, elevations, renderings, features, finishes and specifications are subject to change at any time. Square footage or floor areas shown in any marketing or other materials is approximate and may be more or less than the actual size. They should not be relied upon as representations, express or implied. The developer reserves the right to change floor plans, elevations, features, finishes and specifications at any time, without prior notice.