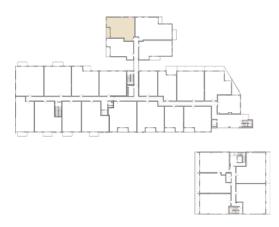

## NOVA

## UNIT 203

BEDS BATHS

2

INTERIOR 1209 SQ. FT. TERRACE

80 SQ. FT.

Floor plans are drawn to varying scales to maximize visibility when printed. The floor plans, elevations, renderings, features, finishes and specifications are subject to change at any time. Square footage or floor areas shown in any marketing or other materials is approximate and may be more or less than the actual size. They should not be relied upon as representations, express or implied. The developer reserves the right to change floor plans, elevations, features, finishes and specifications at any time, without prior notice.