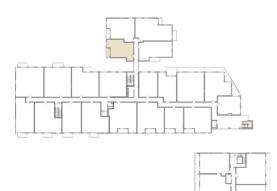

## UNIT 204

BEDS BATHS

INTERIOR TERRACE

955 SQ. FT. 75 SQ. FT.

Floor plans are drawn to varying scales to maximize visibility when printed. The floor plans, elevations, renderings, features, finishes and specifications are subject to change at any time. Square footage or floor areas shown in any marketing or other materials is approximate and may be more or less than the actual size. They should not be relied upon as representations, express or implied. The developer reserves the right to change floor plans, elevations, features, finishes and specifications at any time, without prior notice.