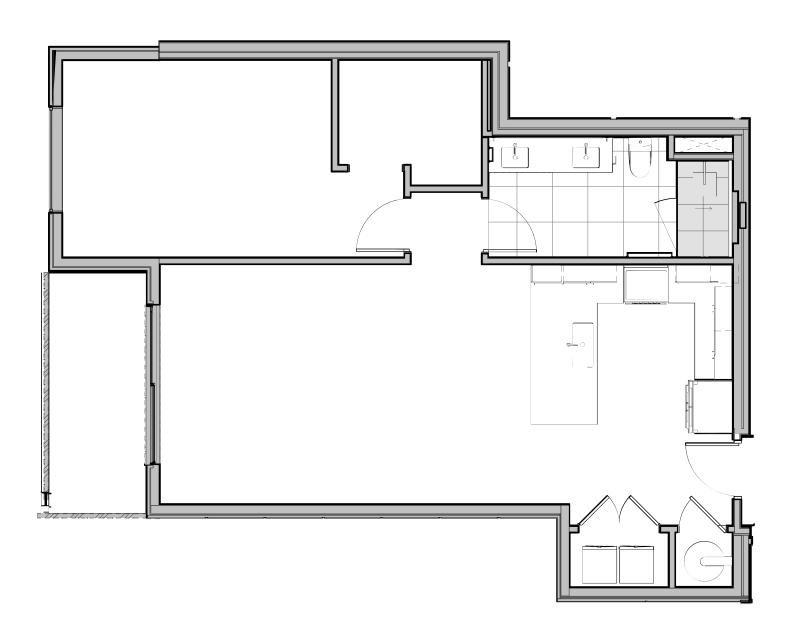

## UNIT 204

BEDS BATHS

INTERIOR TERRACE

955 SQ. FT. 75 SQ. FT.

Floor plans are drawn to varying scales to maximize visibility when printed. The floor plans, elevations, renderings, features, finishes and specifications are subject to change at any time. Square footage or floor areas shown in any marketing or other materials is approximate and may be more or less than the actual size. They should not be relied upon as representations, express or implied. The developer reserves the right to change floor plans, elevations, features, finishes and specifications at any time, without prior notice.