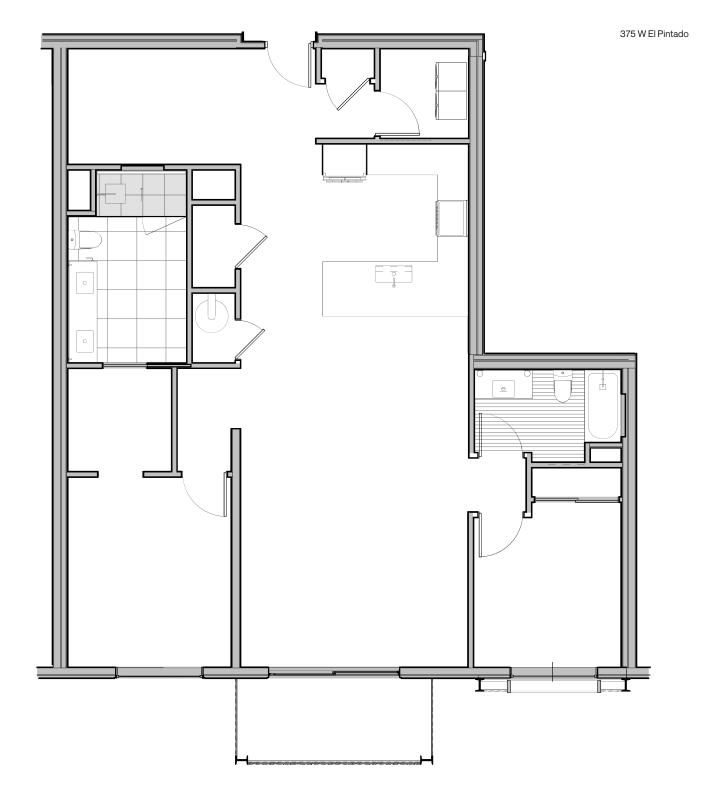

## **UNIT 207**

BEDS

BATHS

2

2

INTERIOR

TERRACE

1506 SQ. FT.

78 SQ. FT.

Floor plans are drawn to varying scales to maximize visibility when printed. The floor plans, elevations, renderings, features, finishes and specifications are subject to change at any time. Square footage or floor areas shown in any marketing or other materials is approximate and may be more or less than the actual size. They should not be relied upon as representations, express or implied. The developer reserves the right to change floor plans, elevations, features, finishes and specifications at any time, without prior notice.