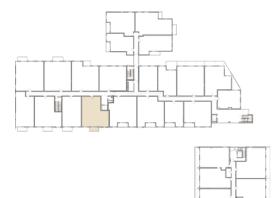

## **UNIT 207**

BEDS

BATHS

2

2

INTERIOR

TERRACE

1506 SQ. FT.

78 SQ. FT.



Floor plans are drawn to varying scales to maximize visibility when printed. The floor plans, elevations, renderings, features, finishes and specifications are subject to change at any time. Square footage or floor areas shown in any marketing or other materials is approximate and may be more or less than the actual size. They should not be relied upon as representations, express or implied. The developer reserves the right to change floor plans, elevations, features, finishes and specifications at any time, without prior notice.

Real Estate Sales and Marketing by Enkasa Homes - a licensed California Broker - CA DRE #02208334

thenovadanville.com