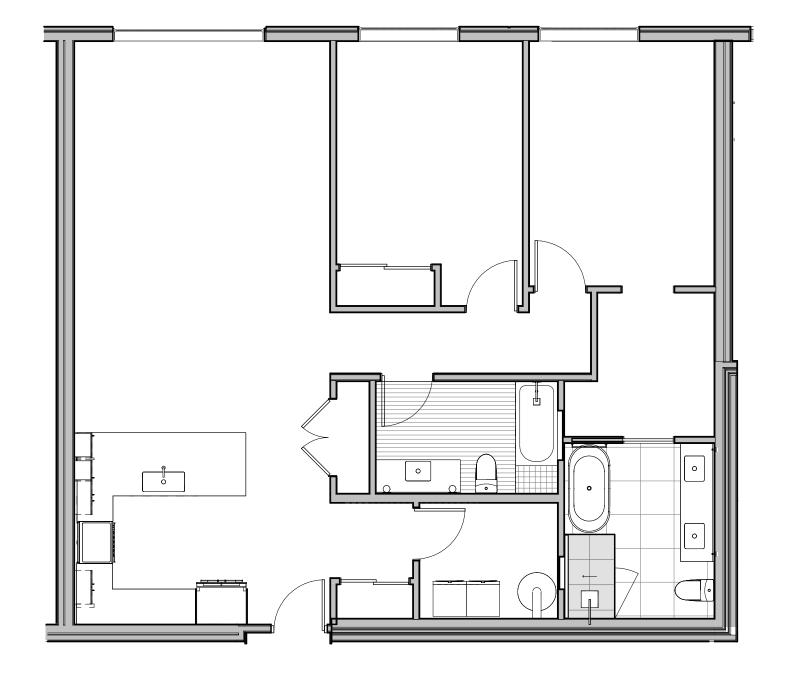

## UNIT 208

| BEDS<br>2    | BATHS<br>2 |
|--------------|------------|
| INTERIOR     | TERRACE    |
| 1431 SQ. FT. | N/A        |

Floor plans are drawn to varying scales to maximize visibility when printed. The floor plans, elevations, renderings, features, finishes and specifications are subject to change at any time. Square footage or floor areas shown in any marketing or other materials is approximate and may be more or less than the actual size. They should not be relied upon as representations, express or implied. The developer reserves the right to change floor plans, elevations, features, finishes and specifications at any time, without prior notice.