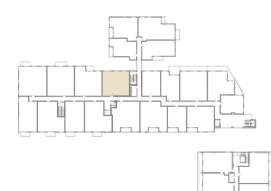

## UNIT 208

| BEDS<br>2    | BATHS<br>2 |
|--------------|------------|
| INTERIOR     | TERRACE    |
| 1431 SQ. FT. | N/A        |

Floor plans are drawn to varying scales to maximize visibility when printed. The floor plans, elevations, renderings, features, finishes and specifications are subject to change at any time. Square footage or floor areas shown in any marketing or other materials is approximate and may be more or less than the actual size. They should not be relied upon as representations, express or implied. The developer reserves the right to change floor plans, elevations, features, finishes and specifications at any time, without prior notice.