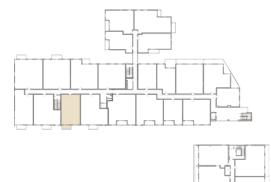

## UNIT 209

BEDS BATHS
1 1

INTERIOR TERRACE 1222 SQ. FT. 78 SQ. FT.

Floor plans are drawn to varying scales to maximize visibility when printed. The floor plans, elevations, renderings, features, finishes and specifications are subject to change at any time. Square footage or floor areas shown in any marketing or other materials is approximate and may be more or less than the actual size. They should not be relied upon as representations, express or implied. The developer reserves the right to change floor plans, elevations, features, finishes and specifications at any time, without prior notice.