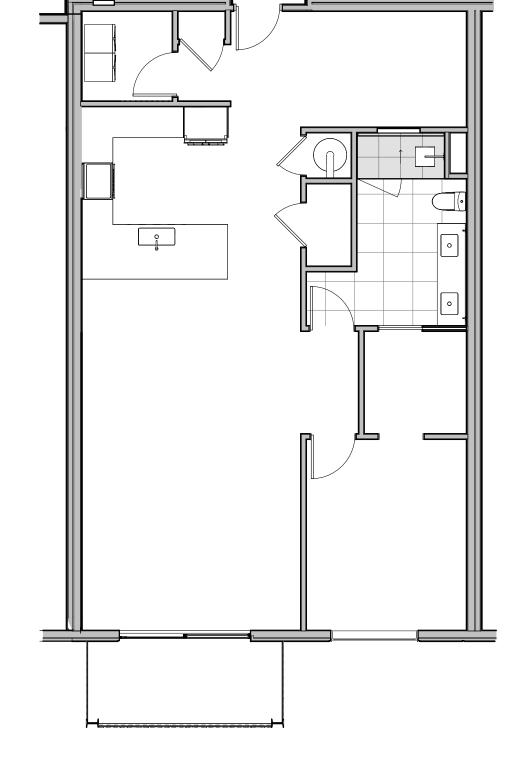

## UNIT 209

BEDS BATHS
1 1

INTERIOR TERRACE 1222 SQ. FT. 78 SQ. FT.

Floor plans are drawn to varying scales to maximize visibility when printed. The floor plans, elevations, renderings, features, finishes and specifications are subject to change at any time. Square footage or floor areas shown in any marketing or other materials is approximate and may be more or less than the actual size. They should not be relied upon as representations, express or implied. The developer reserves the right to change floor plans, elevations, features, finishes and specifications at any time, without prior notice.