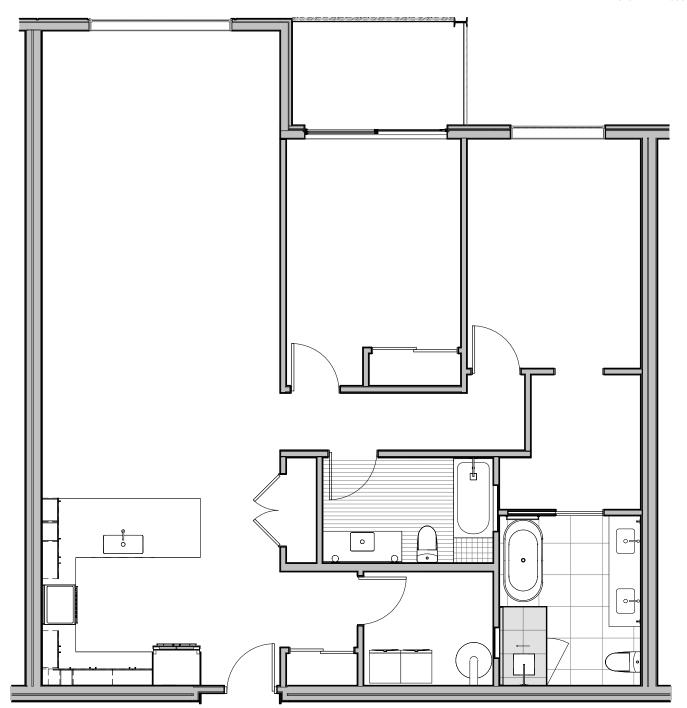

## **UNIT 210**

BEDS BATHS

2

INTERIOR

TERRACE

1519 SQ. FT. 81 SQ. FT.

Floor plans are drawn to varying scales to maximize visibility when printed. The floor plans, elevations, renderings, features, finishes and specifications are subject to change at any time. Square footage or floor areas shown in any marketing or other materials is approximate and may be more or less than the actual size. They should not be relied upon as representations, express or implied. The developer reserves the right to change floor plans, elevations, features, finishes and specifications at any time, without prior notice.