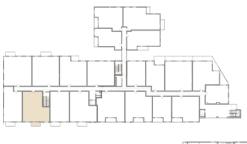

## UNIT 211

BEDS BATHS

2

TERRACE

1500 SQ. FT.

INTERIOR

78 SQ. FT.

Floor plans are drawn to varying scales to maximize visibility when printed. The floor plans, elevations, renderings, features, finishes and specifications are subject to change at any time. Square footage or floor areas shown in any marketing or other materials is approximate and may be more or less than the actual size. They should not be relied upon as representations, express or implied. The developer reserves the right to change floor plans, elevations, features, finishes and specifications at any time, without prior notice.