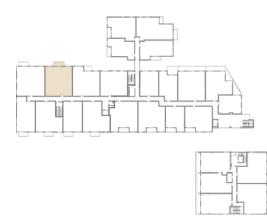

## NOVA

UNIT 212

| BEDS         | BATHS      |
|--------------|------------|
| 2            | 2          |
| INTERIOR     | TERRACE    |
| 1678 SQ. FT. | 86 SQ. FT. |

Floor plans are drawn to varying scales to maximize visibility when printed. The floor plans, elevations, renderings, features, finishes and specifications are subject to change at any time. Square footage or floor areas shown in any marketing or other materials is approximate and may be more or less than the actual size. They should not be relied upon as representations, express or implied. The developer reserves the right to change floor plans, elevations, features, finishes and specifications at any time, without prior notice.