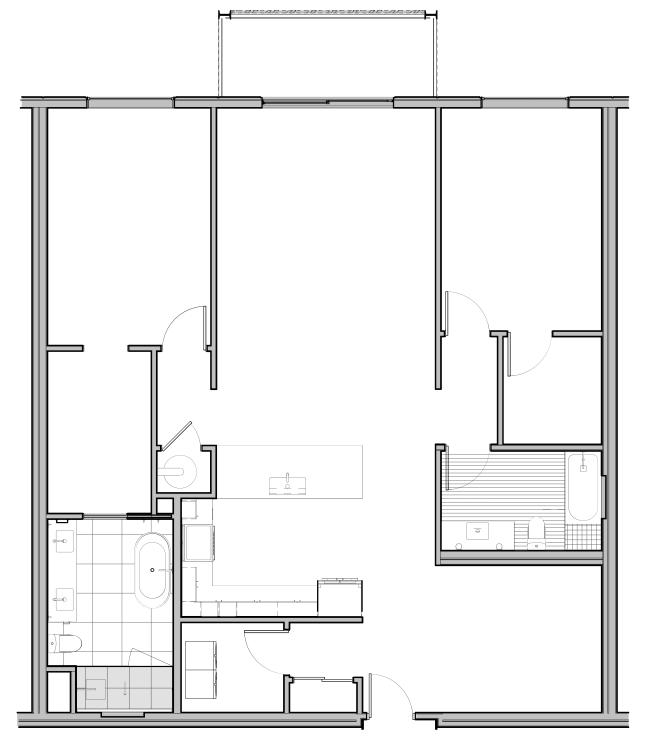

## NOVA

UNIT 212

| BEDS         | BATHS      |
|--------------|------------|
| 2            | 2          |
| INTERIOR     | TERRACE    |
| 1678 SQ. FT. | 86 SQ. FT. |

Floor plans are drawn to varying scales to maximize visibility when printed. The floor plans, elevations, renderings, features, finishes and specifications are subject to change at any time. Square footage or floor areas shown in any marketing or other materials is approximate and may be more or less than the actual size. They should not be relied upon as representations, express or implied. The developer reserves the right to change floor plans, elevations, features, finishes and specifications at any time, without prior notice.