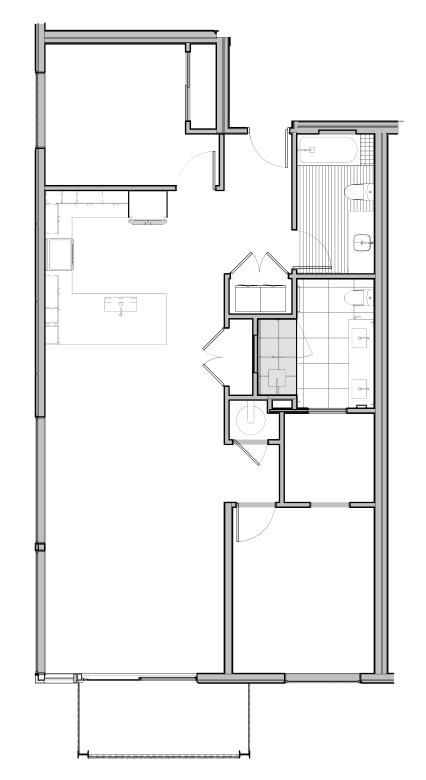

## NOVA

## **UNIT 213**

BEDS BATHS

2

2

INTERIOR

TERRACE

1297 SQ. FT.

78 SQ. FT.



Floor plans are drawn to varying scales to maximize visibility when printed. The floor plans, elevations, renderings, features, finishes and specifications are subject to change at any time. Square footage or floor areas shown in any marketing or other materials is approximate and may be more or less than the actual size. They should not be relied upon as representations, express or implied. The developer reserves the right to change floor plans, elevations, features, finishes and specifications at any time, without prior notice.

Real Estate Sales and Marketing by Enkasa Homes - a licensed California Broker - CA DRE #02208334