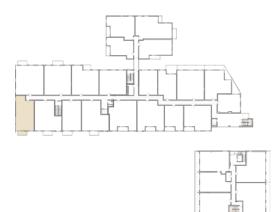

## NOVA

## **UNIT 213**

BEDS BATHS

2

2

INTERIOR

TERRACE

1297 SQ. FT.

78 SQ. FT.



Floor plans are drawn to varying scales to maximize visibility when printed. The floor plans, elevations, renderings, features, finishes and specifications are subject to change at any time. Square footage or floor areas shown in any marketing or other materials is approximate and may be more or less than the actual size. They should not be relied upon as representations, express or implied. The developer reserves the right to change floor plans, elevations, features, finishes and specifications at any time, without prior notice.

Real Estate Sales and Marketing by Enkasa Homes - a licensed California Broker - CA DRE #02208334