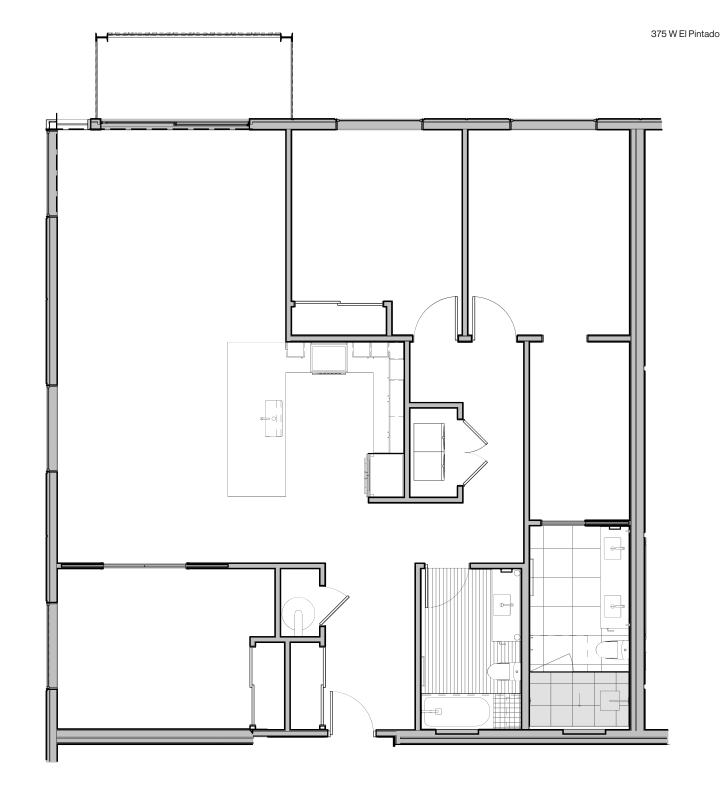

## UNIT 214

BEDS BATHS

TERRACE

2

1741 SQ. FT.

INTERIOR

78 SQ. FT.

Floor plans are drawn to varying scales to maximize visibility when printed. The floor plans, elevations, renderings, features, finishes and specifications are subject to change at any time. Square footage or floor areas shown in any marketing or other materials is approximate and may be more or less than the actual size. They should not be relied upon as representations, express or implied. The developer reserves the right to change floor plans, elevations, features, finishes and specifications at any time, without prior notice.