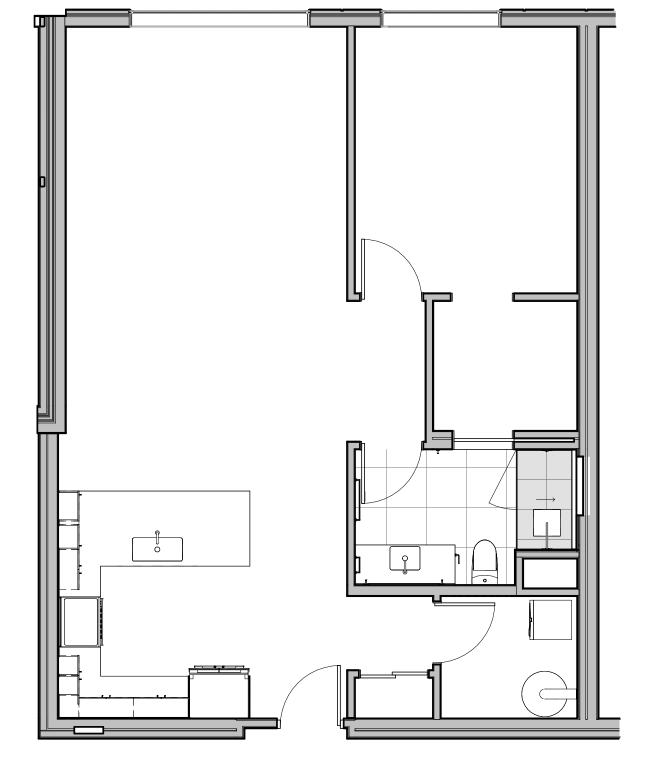

## UNIT 216

BEDS BATHS

TERRACE

994 SQ. FT.

INTERIOR

N/A

Floor plans are drawn to varying scales to maximize visibility when printed. The floor plans, elevations, renderings, features, finishes and specifications are subject to change at any time. Square footage or floor areas shown in any marketing or other materials is approximate and may be more or less than the actual size. They should not be relied upon as representations, express or implied. The developer reserves the right to change floor plans, elevations, features, finishes and specifications at any time, without prior notice.