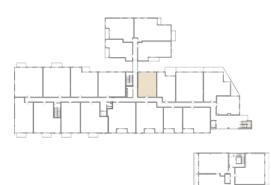

## UNIT 216

BEDS BATHS

TERRACE

994 SQ. FT.

INTERIOR

N/A

Floor plans are drawn to varying scales to maximize visibility when printed. The floor plans, elevations, renderings, features, finishes and specifications are subject to change at any time. Square footage or floor areas shown in any marketing or other materials is approximate and may be more or less than the actual size. They should not be relied upon as representations, express or implied. The developer reserves the right to change floor plans, elevations, features, finishes and specifications at any time, without prior notice.