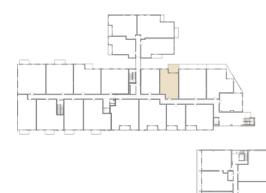

## THE

UNIT 218

| BEDS<br>1    | BATHS<br>1  |
|--------------|-------------|
| INTERIOR     | TERRACE     |
| 1029 SQ. FT. | 180 SQ. FT. |

Floor plans are drawn to varying scales to maximize visibility when printed. The floor plans, elevations, renderings, features, finishes and specifications are subject to change at any time. Square footage or floor areas shown in any marketing or other materials is approximate and may be more or less than the actual size. They should not be relied upon as representations, express or implied. The developer reserves the right to change floor plans, elevations, features, finishes and specifications at any time, without prior notice.