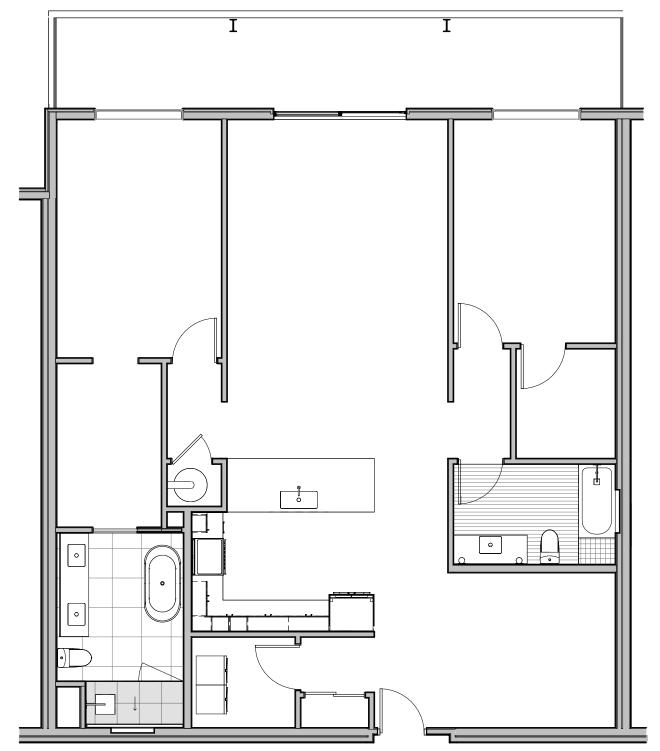

## UNIT 220

BEDS

BATHS

2

2

INTERIOR

TERRACE

1677 SQ. FT.

263 SQ. FT.

Floor plans are drawn to varying scales to maximize visibility when printed. The floor plans, elevations, renderings, features, finishes and specifications are subject to change at any time. Square footage or floor areas shown in any marketing or other materials is approximate and may be more or less than the actual size. They should not be relied upon as representations, express or implied. The developer reserves the right to change floor plans, elevations, features, finishes and specifications at any time, without prior notice.