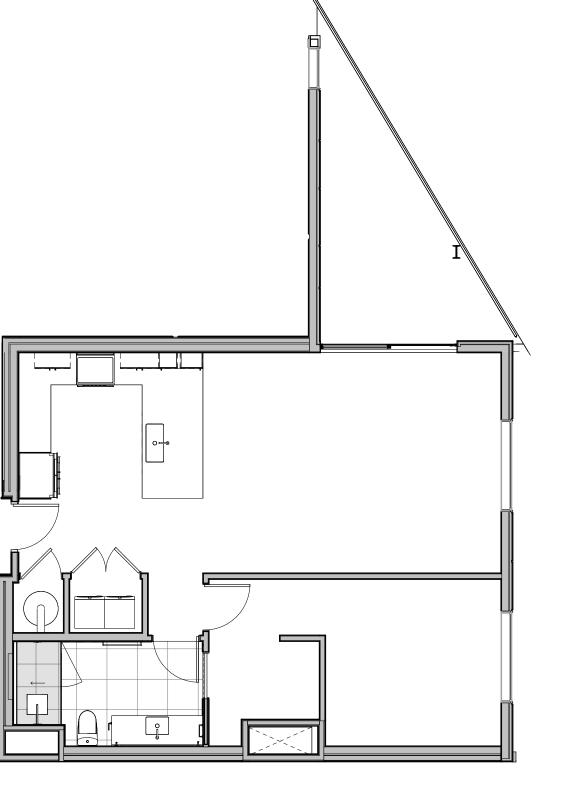

## **UNIT 223**

| BEDS        | BATHS       |
|-------------|-------------|
| 1           | 1           |
|             |             |
| INTERIOR    | TERRACE     |
| 900 SQ. FT. | 153 SQ. FT. |

Floor plans are drawn to varying scales to maximize visibility when printed. The floor plans, elevations, renderings, features, finishes and specifications are subject to change at any time. Square footage or floor areas shown in any marketing or other materials is approximate and may be more or less than the actual size. They should not be relied upon as representations, express or implied. The developer reserves the right to change floor plans, elevations, features, finishes and specifications at any time, without prior notice.