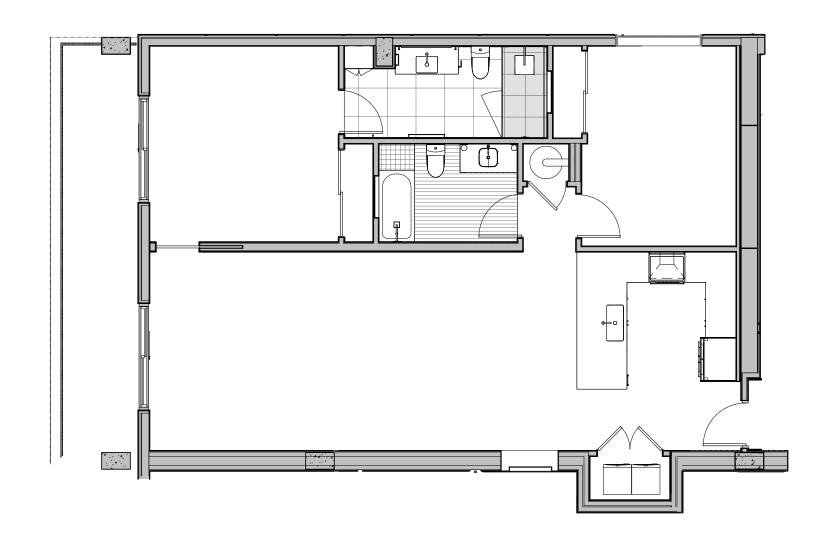

## NOVA

## UNIT 224

BEDS

BATHS

2

2

INTERIOR

TERRACE

1306 SQ. FT.

185 SQ. FT.

Floor plans are drawn to varying scales to maximize visibility when printed. The floor plans, elevations, renderings, features, finishes and specifications are subject to change at any time. Square footage or floor areas shown in any marketing or other materials is approximate and may be more or less than the actual size. They should not be relied upon as representations, express or implied. The developer reserves the right to change floor plans, elevations, features, finishes and specifications at any time, without prior notice.