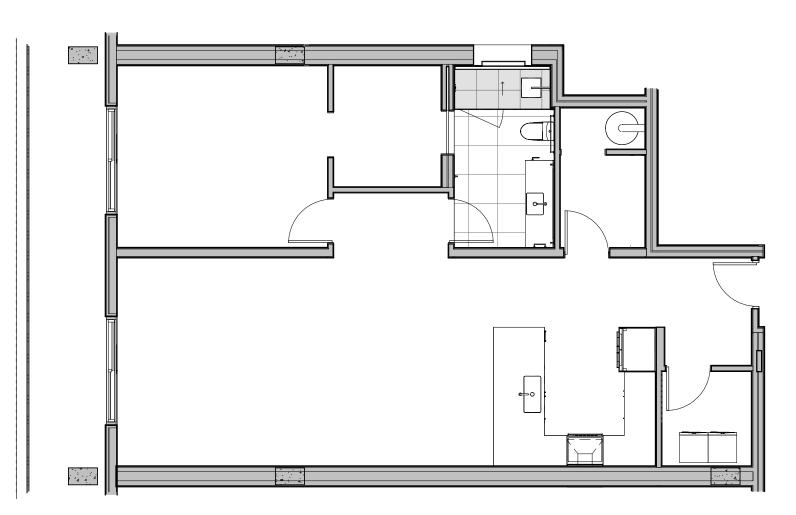

## **UNIT 226**

BEDS BATHS

TERRACE

1194 SQ. FT.

INTERIOR

185 SQ. FT.

Floor plans are drawn to varying scales to maximize visibility when printed. The floor plans, elevations, renderings, features, finishes and specifications are subject to change at any time. Square footage or floor areas shown in any marketing or other materials is approximate and may be more or less than the actual size. They should not be relied upon as representations, express or implied. The developer reserves the right to change floor plans, elevations, features, finishes and specifications at any time, without prior notice.