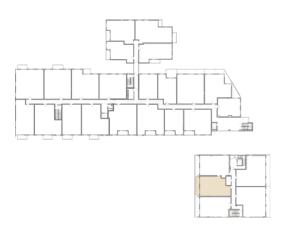

## **UNIT 226**

BEDS BATHS

TERRACE

1194 SQ. FT.

INTERIOR

185 SQ. FT.

Floor plans are drawn to varying scales to maximize visibility when printed. The floor plans, elevations, renderings, features, finishes and specifications are subject to change at any time. Square footage or floor areas shown in any marketing or other materials is approximate and may be more or less than the actual size. They should not be relied upon as representations, express or implied. The developer reserves the right to change floor plans, elevations, features, finishes and specifications at any time, without prior notice.