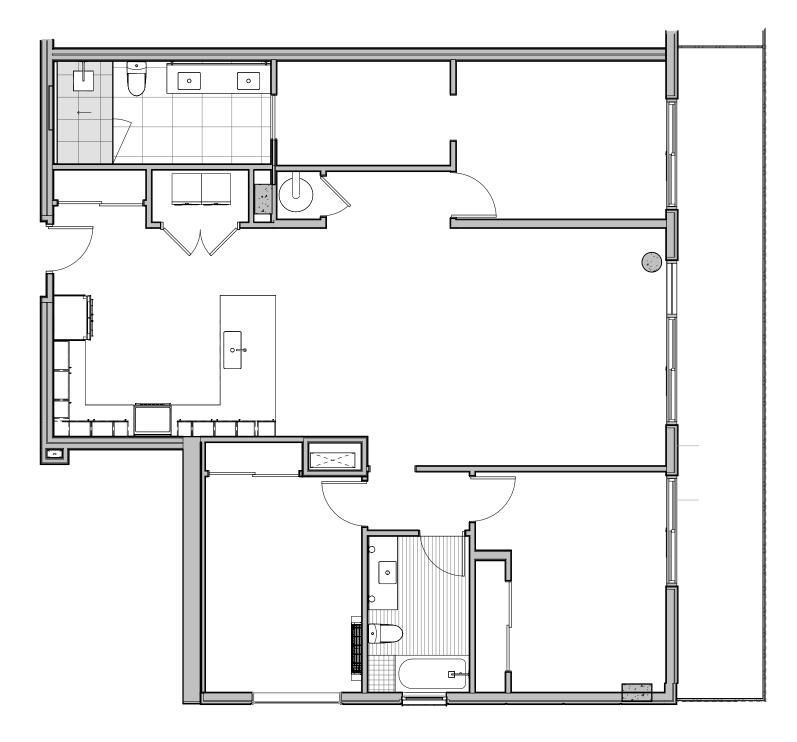

## **UNIT 227**

| BEDS         | BATHS       |
|--------------|-------------|
| 3            | 2           |
|              |             |
| INTERIOR     | TERRACE     |
| 1703 SQ. FT. | 271 SQ. FT. |

Floor plans are drawn to varying scales to maximize visibility when printed. The floor plans, elevations, renderings, features, finishes and specifications are subject to change at any time. Square footage or floor areas shown in any marketing or other materials is approximate and may be more or less than the actual size. They should not be relied upon as representations, express or implied. The developer reserves the right to change floor plans, elevations, features, finishes and specifications at any time, without prior notice.