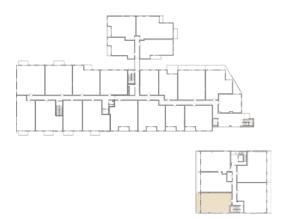

## NOVA

## UNIT 228

BEDS

BATHS

2

2

INTERIOR

TERRACE

1312 SQ. FT.

182 SQ. FT.



Floor plans are drawn to varying scales to maximize visibility when printed. The floor plans, elevations, renderings, features, finishes and specifications are subject to change at any time. Square footage or floor areas shown in any marketing or other materials is approximate and may be more or less than the actual size. They should not be relied upon as representations, express or implied. The developer reserves the right to change floor plans, elevations, features, finishes and specifications at any time, without prior notice.

Real Estate Sales and Marketing by Enkasa Homes - a licensed California Broker - CA DRE #02208334