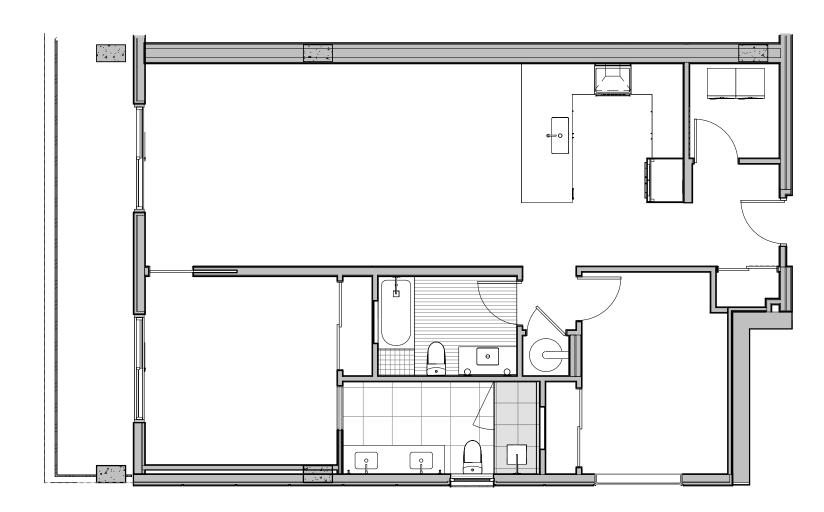

## NOVA

## UNIT 228

BEDS

BATHS

2

2

INTERIOR

TERRACE

1312 SQ. FT.

182 SQ. FT.

Floor plans are drawn to varying scales to maximize visibility when printed. The floor plans, elevations, renderings, features, finishes and specifications are subject to change at any time. Square footage or floor areas shown in any marketing or other materials is approximate and may be more or less than the actual size. They should not be relied upon as representations, express or implied. The developer reserves the right to change floor plans, elevations, features, finishes and specifications at any time, without prior notice.