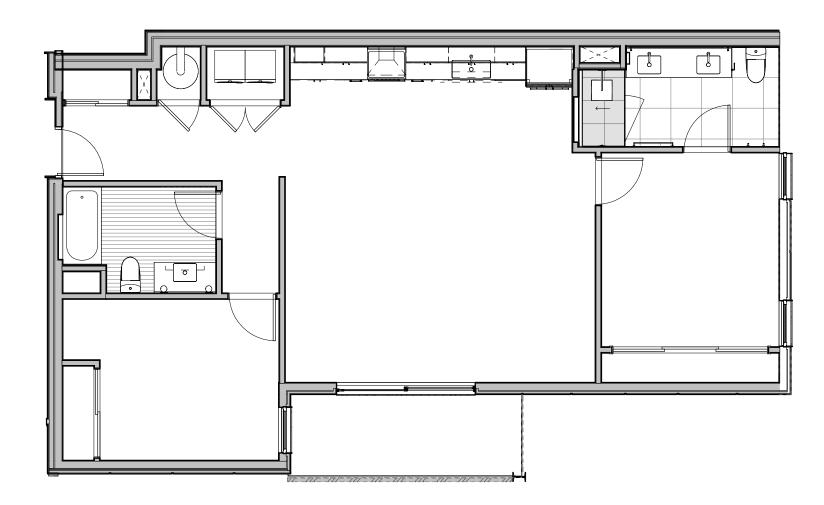

## UNIT 301

BEDS

BATHS

2

2

INTERIOR

TERRACE

1180 SQ. FT.

82 SQ. FT.

Floor plans are drawn to varying scales to maximize visibility when printed. The floor plans, elevations, renderings, features, finishes and specifications are subject to change at any time. Square footage or floor areas shown in any marketing or other materials is approximate and may be more or less than the actual size. They should not be relied upon as representations, express or implied. The developer reserves the right to change floor plans, elevations, features, finishes and specifications at any time, without prior notice.