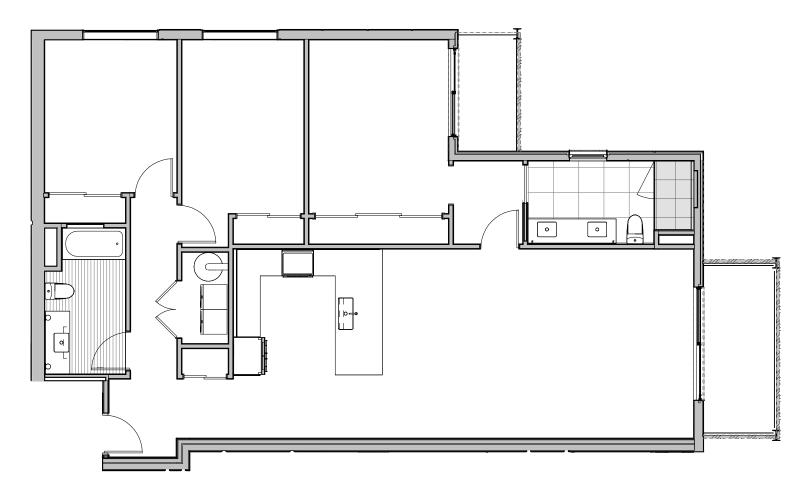

THE

UNIT 302 BEDS BATHS 3 2 INTERIOR TERRACE 1541 SQ. FT. 127 SQ. FT.

Floor plans are drawn to varying scales to maximize visibility when printed. The floor plans, elevations, renderings, features, finishes and specifications are subject to change at any time. Square footage or floor areas shown in any marketing or other materials is approximate and may be more or less than the actual size. They should not be relied upon as representations, express or implied. The developer reserves the right to change floor plans, elevations, features, finishes and specifications at any time, without prior notice.