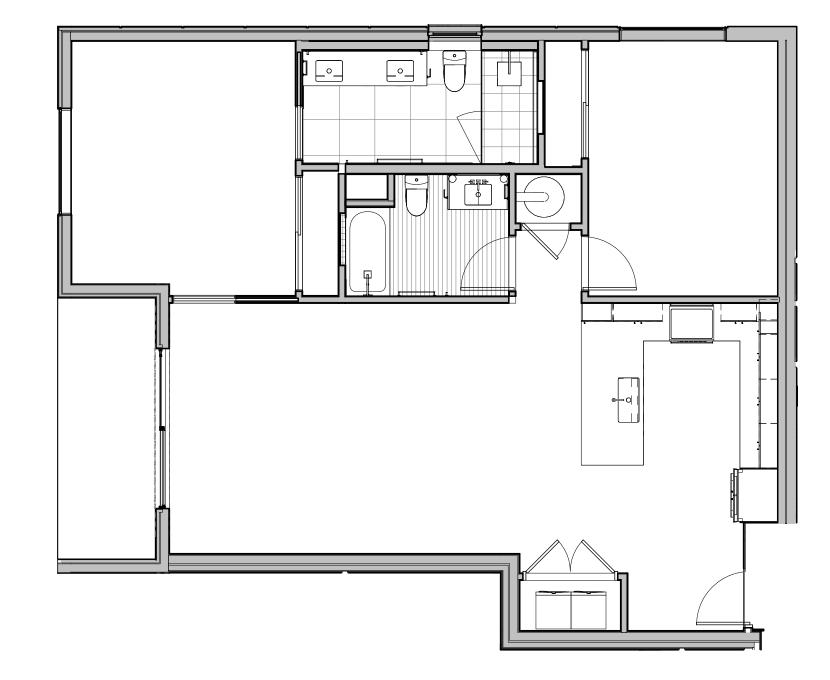

## THE

UNIT 303

| BEDS         | BATHS      |
|--------------|------------|
| 2            | 2          |
|              |            |
| INTERIOR     | TERRACE    |
| 1209 SQ. FT. | 80 SQ. FT. |

Floor plans are drawn to varying scales to maximize visibility when printed. The floor plans, elevations, renderings, features, finishes and specifications are subject to change at any time. Square footage or floor areas shown in any marketing or other materials is approximate and may be more or less than the actual size. They should not be relied upon as representations, express or implied. The developer reserves the right to change floor plans, elevations, features, finishes and specifications at any time, without prior notice.