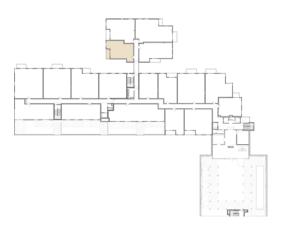

## UNIT 304

BEDS

BATHS

INTERIOR 954 SQ. FT. TERRACE

75 SQ. FT.

Floor plans are drawn to varying scales to maximize visibility when printed. The floor plans, elevations, renderings, features, finishes and specifications are subject to change at any time. Square footage or floor areas shown in any marketing or other materials is approximate and may be more or less than the actual size. They should not be relied upon as representations, express or implied. The developer reserves the right to change floor plans, elevations, features, finishes and specifications at any time, without prior notice.