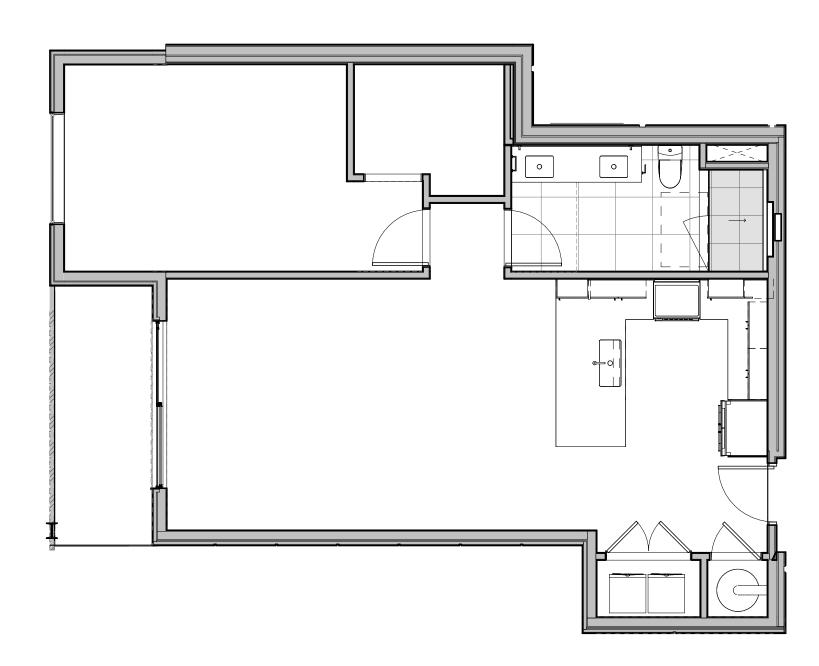

## UNIT 304

BEDS

BATHS

INTERIOR 954 SQ. FT. TERRACE

75 SQ. FT.

Floor plans are drawn to varying scales to maximize visibility when printed. The floor plans, elevations, renderings, features, finishes and specifications are subject to change at any time. Square footage or floor areas shown in any marketing or other materials is approximate and may be more or less than the actual size. They should not be relied upon as representations, express or implied. The developer reserves the right to change floor plans, elevations, features, finishes and specifications at any time, without prior notice.