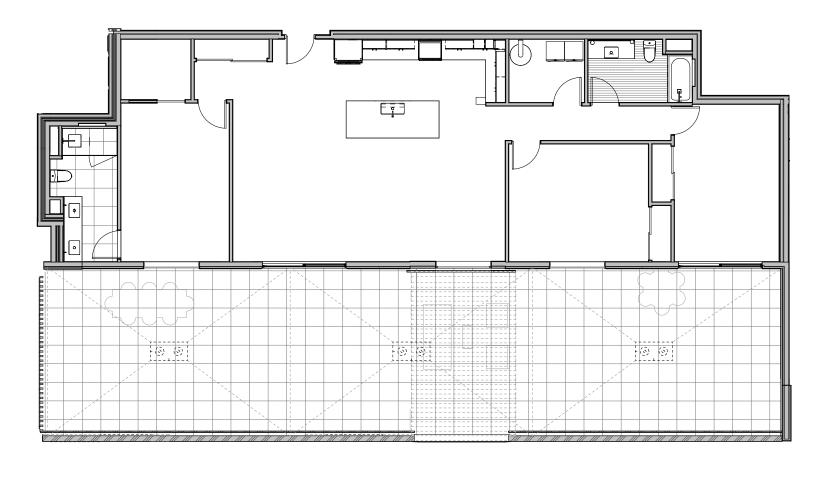

## UNIT 307

BEDS

BATHS

2

INTERIOR

TERRACE

1920 SQ. FT.

1465 SQ. FT.

Floor plans are drawn to varying scales to maximize visibility when printed. The floor plans, elevations, renderings, features, finishes and specifications are subject to change at any time. Square footage or floor areas shown in any marketing or other materials is approximate and may be more or less than the actual size. They should not be relied upon as representations, express or implied. The developer reserves the right to change floor plans, elevations, features, finishes and specifications at any time, without prior notice.