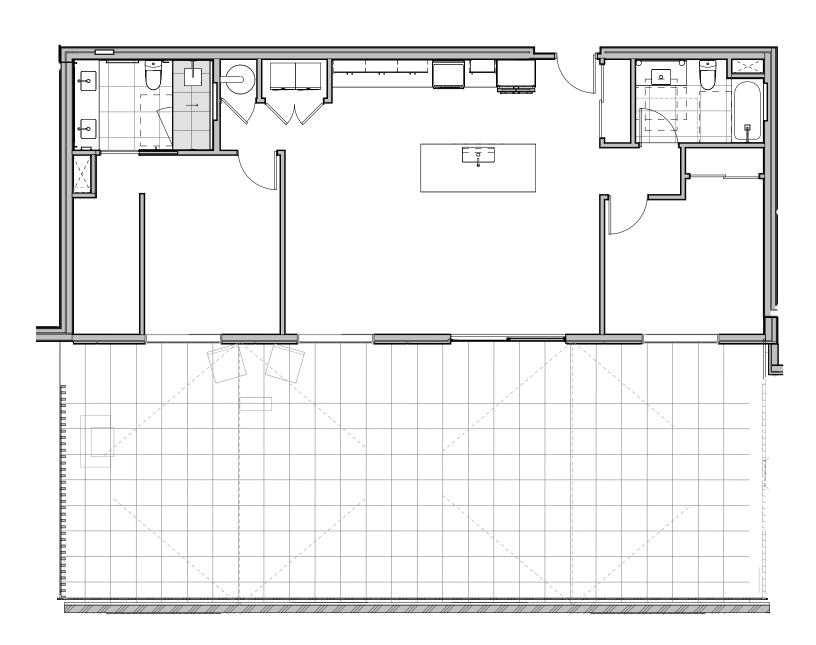

## NOVA

## UNIT 309

BEDS

BATHS

2

2

INTERIOR

TERRACE

1300 SQ. FT.

1324 SQ. FT.

Floor plans are drawn to varying scales to maximize visibility when printed. The floor plans, elevations, renderings, features, finishes and specifications are subject to change at any time. Square footage or floor areas shown in any marketing or other materials is approximate and may be more or less than the actual size. They should not be relied upon as representations, express or implied. The developer reserves the right to change floor plans, elevations, features, finishes and specifications at any time, without prior notice.