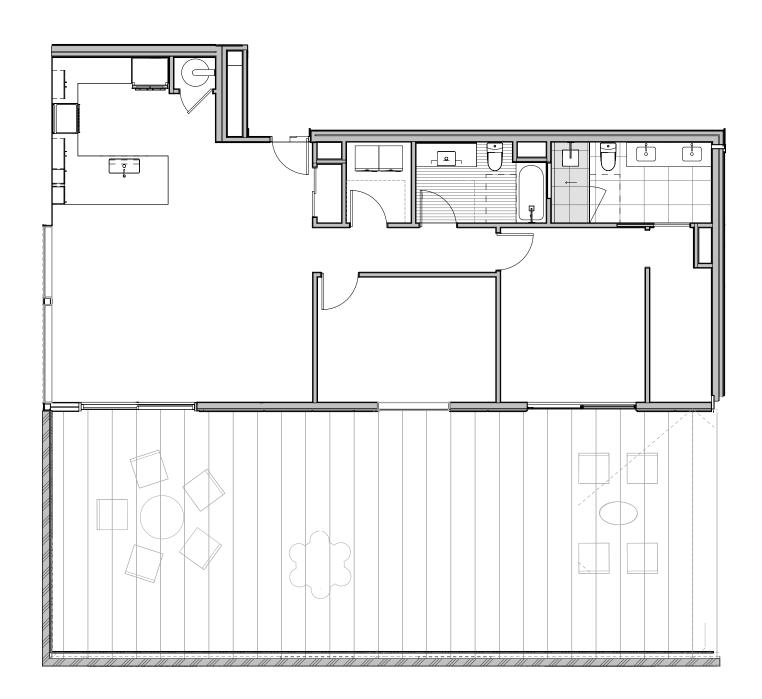

## UNIT 311

BEDS

BATHS

2

2

INTERIOR

TERRACE

1401 SQ. FT.

1387 SQ. FT.

Floor plans are drawn to varying scales to maximize visibility when printed. The floor plans, elevations, renderings, features, finishes and specifications are subject to change at any time. Square footage or floor areas shown in any marketing or other materials is approximate and may be more or less than the actual size. They should not be relied upon as representations, express or implied. The developer reserves the right to change floor plans, elevations, features, finishes and specifications at any time, without prior notice.