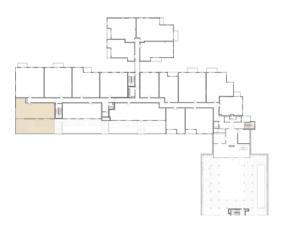

## UNIT 311

BEDS

BATHS

2

2

INTERIOR

TERRACE

1401 SQ. FT.

1387 SQ. FT.

Floor plans are drawn to varying scales to maximize visibility when printed. The floor plans, elevations, renderings, features, finishes and specifications are subject to change at any time. Square footage or floor areas shown in any marketing or other materials is approximate and may be more or less than the actual size. They should not be relied upon as representations, express or implied. The developer reserves the right to change floor plans, elevations, features, finishes and specifications at any time, without prior notice.