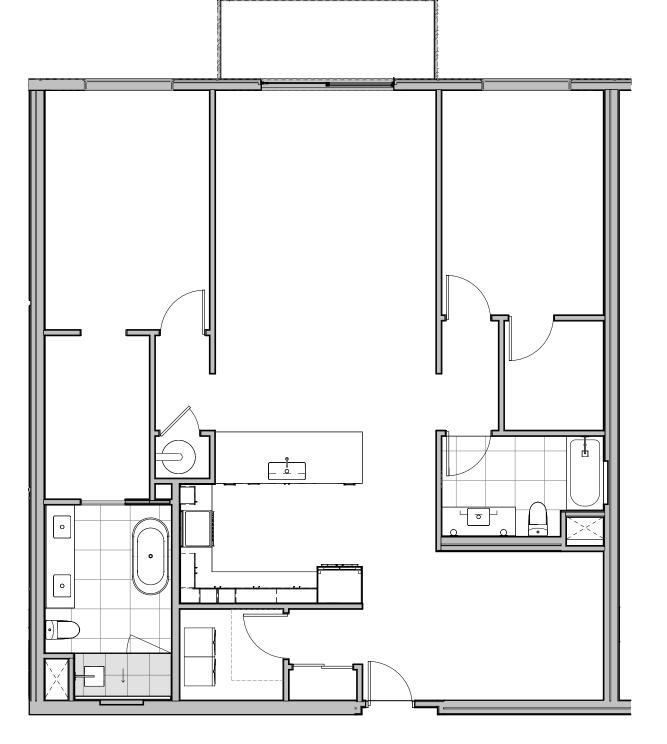

## UNIT 312

| BEDS<br>2    | BATHS<br>2 |
|--------------|------------|
| INTERIOR     | TERRACE    |
| 1678 SQ. FT. | 86 SQ. FT. |

Floor plans are drawn to varying scales to maximize visibility when printed. The floor plans, elevations, renderings, features, finishes and specifications are subject to change at any time. Square footage or floor areas shown in any marketing or other materials is approximate and may be more or less than the actual size. They should not be relied upon as representations, express or implied. The developer reserves the right to change floor plans, elevations, features, finishes and specifications at any time, without prior notice.