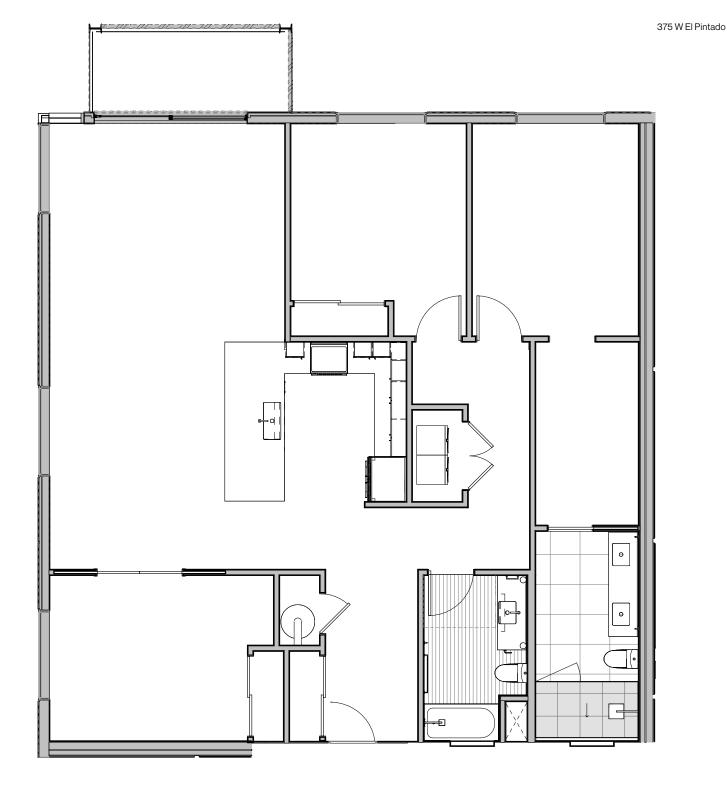

## UNIT 314

| BEDS         | BATHS      |
|--------------|------------|
| 3            | 2          |
| INTERIOR     | TERRACE    |
| 1741 SQ. FT. | 78 SQ. FT. |

Floor plans are drawn to varying scales to maximize visibility when printed. The floor plans, elevations, renderings, features, finishes and specifications are subject to change at any time. Square footage or floor areas shown in any marketing or other materials is approximate and may be more or less than the actual size. They should not be relied upon as representations, express or implied. The developer reserves the right to change floor plans, elevations, features, finishes and specifications at any time, without prior notice.