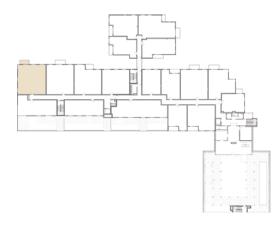

## UNIT 314

| BEDS         | BATHS      |
|--------------|------------|
| 3            | 2          |
| INTERIOR     | TERRACE    |
| 1741 SQ. FT. | 78 SQ. FT. |

Floor plans are drawn to varying scales to maximize visibility when printed. The floor plans, elevations, renderings, features, finishes and specifications are subject to change at any time. Square footage or floor areas shown in any marketing or other materials is approximate and may be more or less than the actual size. They should not be relied upon as representations, express or implied. The developer reserves the right to change floor plans, elevations, features, finishes and specifications at any time, without prior notice.