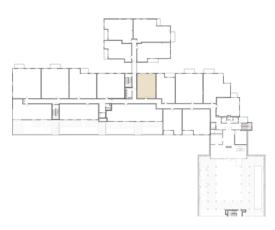

## NOVA

## UNIT 316

BEDS BATHS

1

TERRACE

INTERIOR 944 SQ. FT.

N/A

Floor plans are drawn to varying scales to maximize visibility when printed. The floor plans, elevations, renderings, features, finishes and specifications are subject to change at any time. Square footage or floor areas shown in any marketing or other materials is approximate and may be more or less than the actual size. They should not be relied upon as representations, express or implied. The developer reserves the right to change floor plans, elevations, features, finishes and specifications at any time, without prior notice.