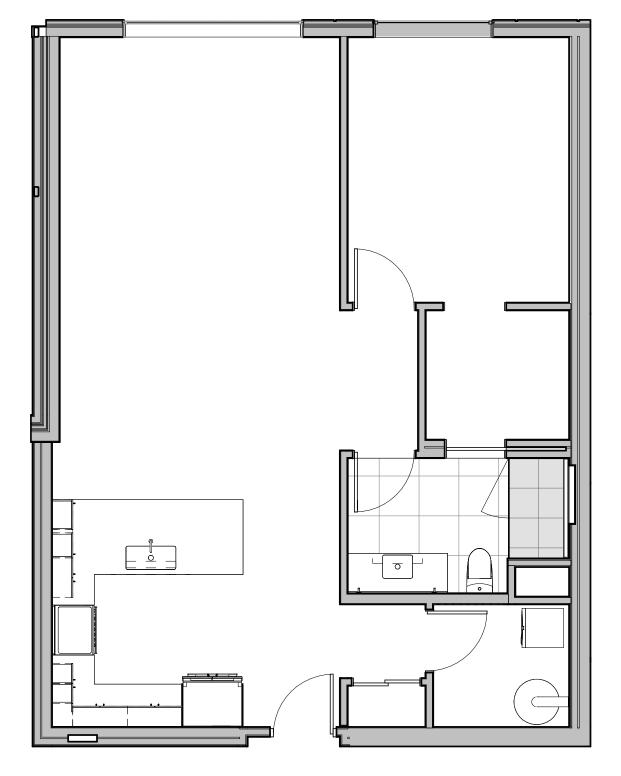

## NOVA

## UNIT 316

BEDS BATHS

1

TERRACE

INTERIOR 944 SQ. FT.

N/A

Floor plans are drawn to varying scales to maximize visibility when printed. The floor plans, elevations, renderings, features, finishes and specifications are subject to change at any time. Square footage or floor areas shown in any marketing or other materials is approximate and may be more or less than the actual size. They should not be relied upon as representations, express or implied. The developer reserves the right to change floor plans, elevations, features, finishes and specifications at any time, without prior notice.