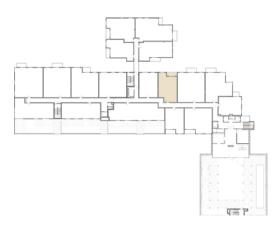

## UNIT 318

BEDS BATHS
1

INTERIOR TERRACE 1029 SQ. FT. 84 SQ. FT.

Floor plans are drawn to varying scales to maximize visibility when printed. The floor plans, elevations, renderings, features, finishes and specifications are subject to change at any time. Square footage or floor areas shown in any marketing or other materials is approximate and may be more or less than the actual size. They should not be relied upon as representations, express or implied. The developer reserves the right to change floor plans, elevations, features, finishes and specifications at any time, without prior notice.