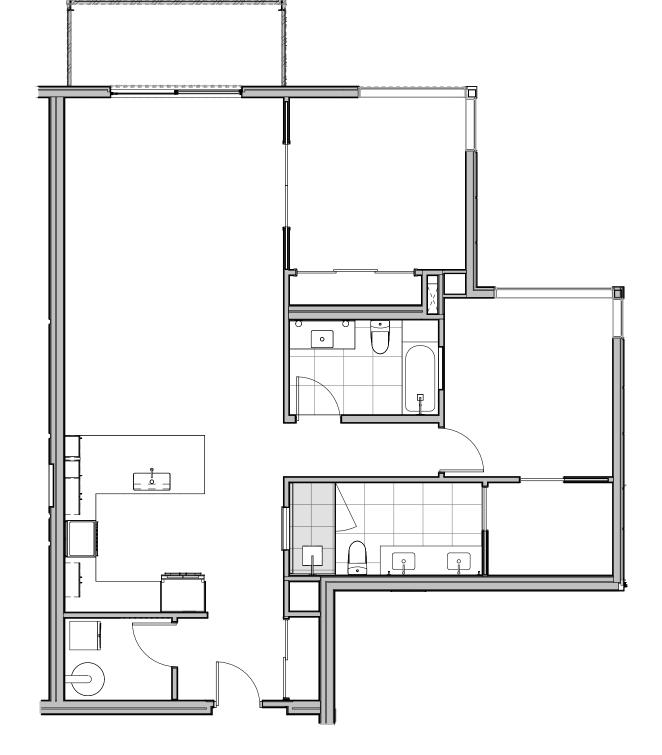

## NOVA

## UNIT 321

BEDS BATHS

2

TERRACE

1383 SQ. FT.

INTERIOR

89 SQ. FT.

Floor plans are drawn to varying scales to maximize visibility when printed. The floor plans, elevations, renderings, features, finishes and specifications are subject to change at any time. Square footage or floor areas shown in any marketing or other materials is approximate and may be more or less than the actual size. They should not be relied upon as representations, express or implied. The developer reserves the right to change floor plans, elevations, features, finishes and specifications at any time, without prior notice.