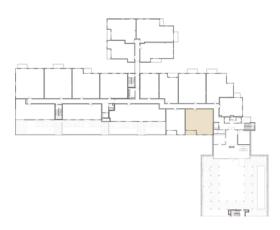

## NOVA

## UNIT 321

BEDS BATHS

2

TERRACE

1383 SQ. FT.

INTERIOR

89 SQ. FT.

Floor plans are drawn to varying scales to maximize visibility when printed. The floor plans, elevations, renderings, features, finishes and specifications are subject to change at any time. Square footage or floor areas shown in any marketing or other materials is approximate and may be more or less than the actual size. They should not be relied upon as representations, express or implied. The developer reserves the right to change floor plans, elevations, features, finishes and specifications at any time, without prior notice.