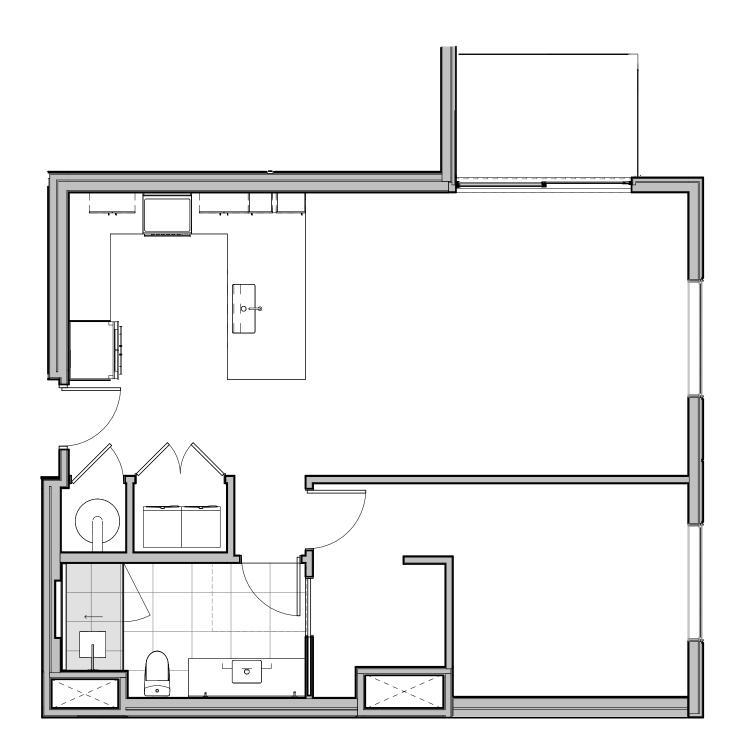

## **UNIT 323**

BEDS BATHS

1

INTERIOR TERRACE

900 SQ. FT.

60 SQ. FT.

Floor plans are drawn to varying scales to maximize visibility when printed. The floor plans, elevations, renderings, features, finishes and specifications are subject to change at any time. Square footage or floor areas shown in any marketing or other materials is approximate and may be more or less than the actual size. They should not be relied upon as representations, express or implied. The developer reserves the right to change floor plans, elevations, features, finishes and specifications at any time, without prior notice.