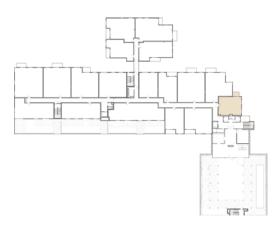

## **UNIT 323**

BEDS BATHS

1

INTERIOR TERRACE

900 SQ. FT.

60 SQ. FT.

Floor plans are drawn to varying scales to maximize visibility when printed. The floor plans, elevations, renderings, features, finishes and specifications are subject to change at any time. Square footage or floor areas shown in any marketing or other materials is approximate and may be more or less than the actual size. They should not be relied upon as representations, express or implied. The developer reserves the right to change floor plans, elevations, features, finishes and specifications at any time, without prior notice.