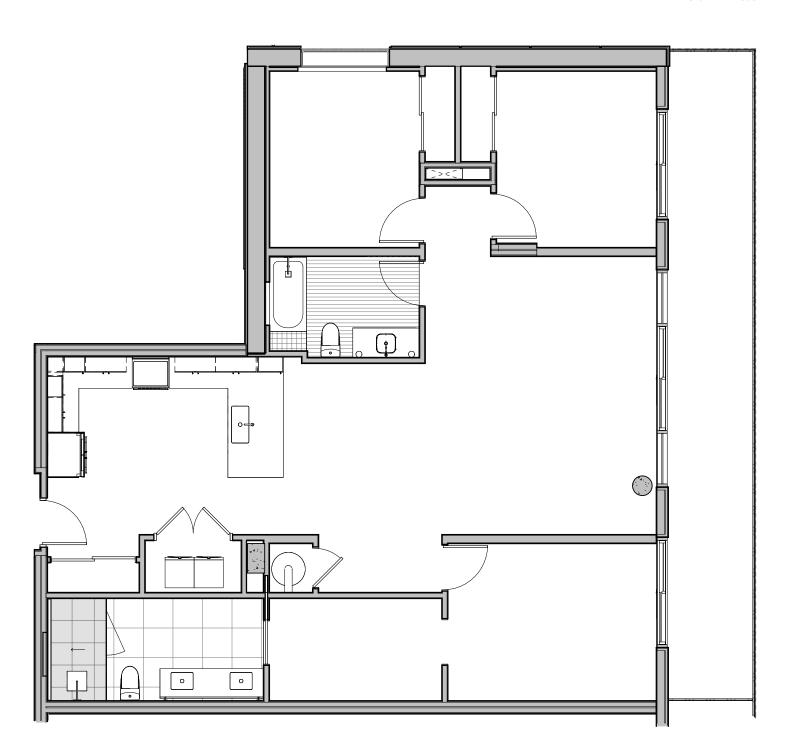

## UNIT 225

BEDS

BATHS

3

2

INTERIOR

TERRACE

1619 SQ. FT.

271 S Q. F T.

Floor plans are drawn to varying scales to maximize visibility when printed. The floor plans, elevations, renderings, features, finishes and specifications are subject to change at any time. Square footage or floor areas shown in any marketing or other materials is approximate and may be more or less than the actual size. They should not be relied upon as representations, express or implied. The developer reserves the right to change floor plans, elevations, features, finishes and specifications at any time, without prior notice.