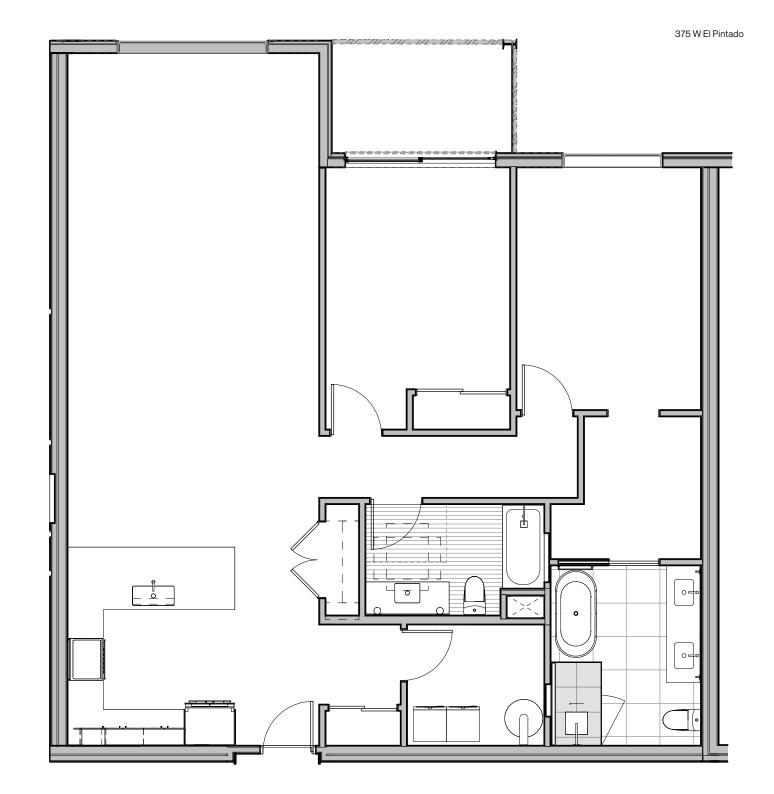

## UNIT 310

BEDS BATHS

2 2

INTERIOR TERRACE

1519 SQ. FT.

73 S Q. F T.

Floor plans are drawn to varying scales to maximize visibility when printed. The floor plans, elevations, renderings, features, finishes and specifications are subject to change at any time. Square footage or floor areas shown in any marketing or other materials is approximate and may be more or less than the actual size. They should not be relied upon as representations, express or implied. The developer reserves the right to change floor plans, elevations, features, finishes and specifications at any time, without prior notice.