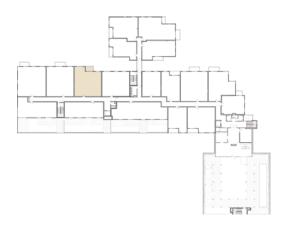

## UNIT 310

BEDS BATHS

2 2

INTERIOR TERRACE

1519 SQ. FT.

73 S Q. F T.

Floor plans are drawn to varying scales to maximize visibility when printed. The floor plans, elevations, renderings, features, finishes and specifications are subject to change at any time. Square footage or floor areas shown in any marketing or other materials is approximate and may be more or less than the actual size. They should not be relied upon as representations, express or implied. The developer reserves the right to change floor plans, elevations, features, finishes and specifications at any time, without prior notice.