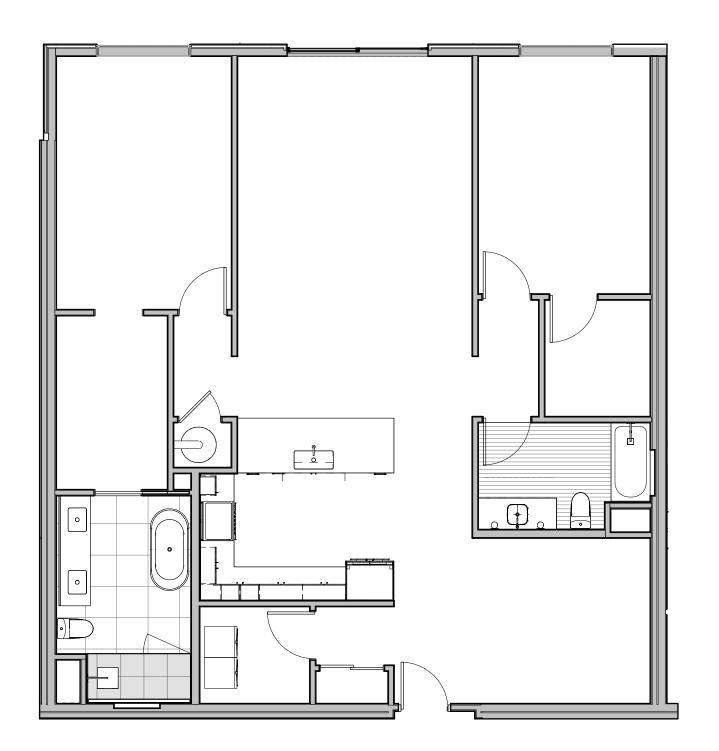

## **UNIT 320**

BEDS BATHS

•

INTERIOR

TERRACE

2

1677 SQ. FT.

85 S Q. F T.