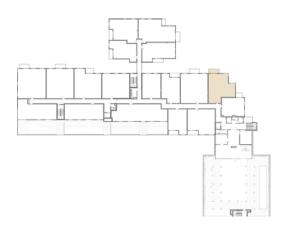

## NOVA

## UNIT 322

BEDS

BATHS

2

2

INTERIOR

TERRACE

1347 SQ. FT.

85 S Q. F T.



Floor plans are drawn to varying scales to maximize visibility when printed. The floor plans, elevations, renderings, features, finishes and specifications are subject to change at any time. Square footage or floor areas shown in any marketing or other materials is approximate and may be more or less than the actual size. They should not be relied upon as representations, express or implied. The developer reserves the right to change floor plans, elevations, features, finishes and specifications at any time, without prior notice.

Real Estate Sales and Marketing by Enkasa Homes - a licensed California Broker - CA DRE #02208334