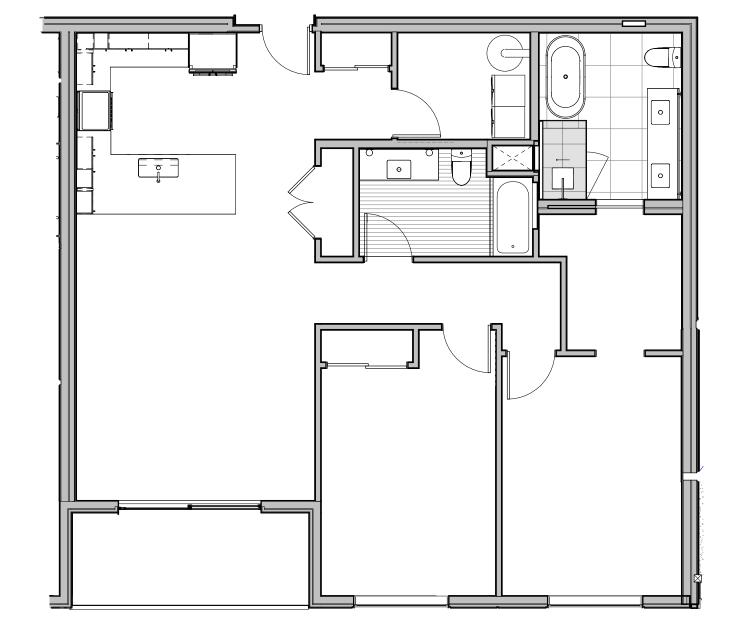

## UNIT 322

BEDS

BATHS

2

2

INTERIOR

TERRACE

1347 SQ. FT.

85 S Q. F T.

Floor plans are drawn to varying scales to maximize visibility when printed. The floor plans, elevations, renderings, features, finishes and specifications are subject to change at any time. Square footage or floor areas shown in any marketing or other materials is approximate and may be more or less than the actual size. They should not be relied upon as representations, express or implied. The developer reserves the right to change floor plans, elevations, features, finishes and specifications at any time, without prior notice.